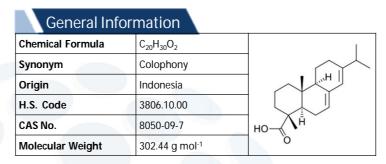

## GUM ROSIN (WW GRADE)



RADEASIA

## Application

| Rubber             | It is used for softening of rubber and to ease the dispersion of filler in rubber.                              |  |
|--------------------|-----------------------------------------------------------------------------------------------------------------|--|
| Adhesive           | It is used to prepare rubber and synthetic resin based adhesive.                                                |  |
| Pulp and Paper     | It is used as a paper sizing agent to improve the quality and strength of paper.                                |  |
| Paint              | It is used in paints to provide smoothness to the coated surface.                                               |  |
| Ink                | It is used in the manufacture of ink to act as a